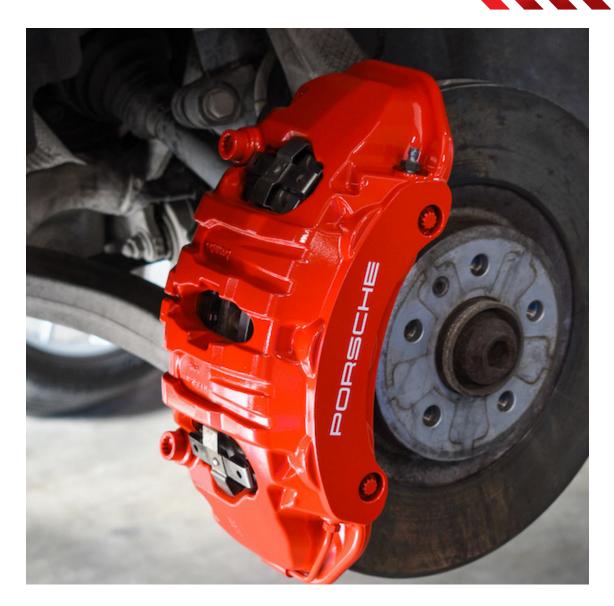

# **Brake Caliper Painting**

Would love to emphasize your style by painting your brake caliper and rotor? Painted brake calipers attract the eyes on the roads and project the style of your rim. We are ready to paint your brake caliper and provide you with the classy look in less than 3 hrs.