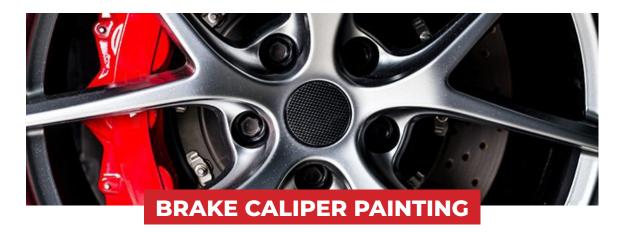

# **Brake Caliper Painting**

Would love to emphasize your style by painting your brake caliper and rotor? Painted brake calipers attract the eyes on the roads and project the style of your rim. We are ready to paint your brake caliper and provide you with the classy look in less than 3 hrs.