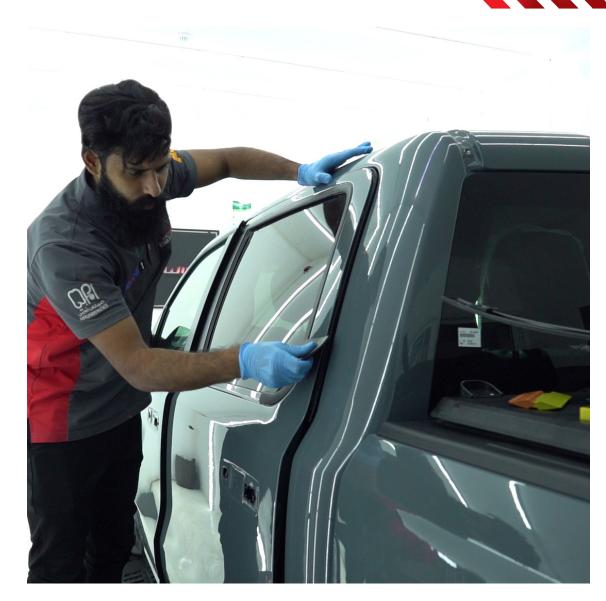

#### **Paint Protection Film Installation**

High level of protection to scratches, abrasions & stains can be achieved through paint protection film installation. With us the high quality PPF installation can be done through our experienced technicians to all the luxury and premium cars within 28 to 32 hrs.

| PREMIUM          |        | LUXURY                   |        |
|------------------|--------|--------------------------|--------|
| WARRANTY 2 YEARS |        | WARRANTY <b>10</b> YEARS |        |
| SUV              | SEDAN  | SUV                      | SEDAN  |
| 32 hrs           | 28 hrs | 32 hrs                   | 28 hrs |