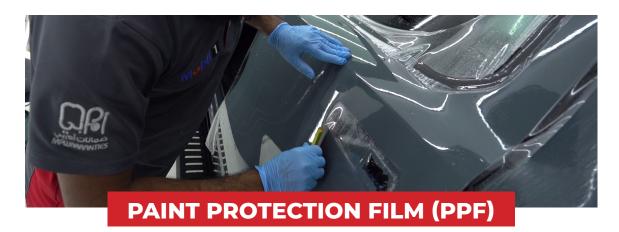

#### **Paint Protection Film Installation**

High level of protection to scratches, abrasions & stains can be achieved through paint protection film installation. With us the high quality PPF installation can be done through our experienced technicians to all the luxury and premium cars within 28 to 32 hrs.

| PREMIUM          |        | LUXURY                   |        |
|------------------|--------|--------------------------|--------|
| WARRANTY 2 YEARS |        | WARRANTY <b>10</b> YEARS |        |
| SUV              | SEDAN  | SUV                      | SEDAN  |
| 32 hrs           | 28 hrs | 32 hrs                   | 28 hrs |