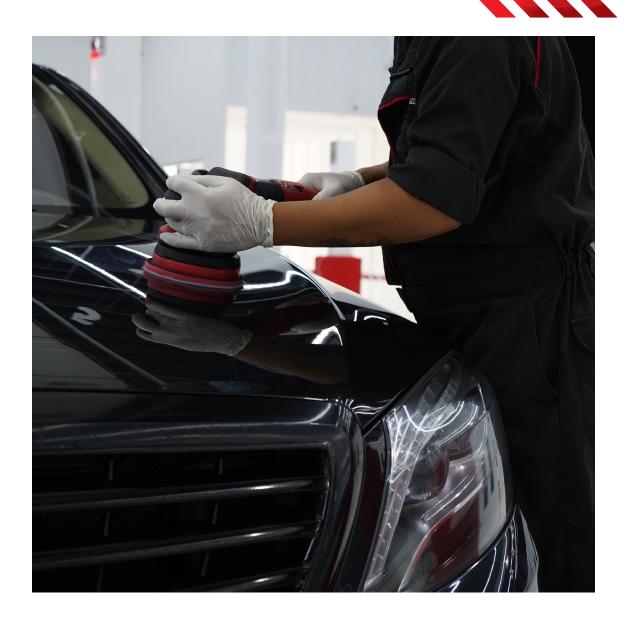

### **Polishing & Detailing**

We are the experts in providing the polishing & detailing services at the most competitive services that would help you to get back your car showroom look. With us you can restore your car look through the high standard detailing services almost within 6 to 7hrs.

| suv   | SEDAN |
|-------|-------|
| 7 hrs | 6 hrs |