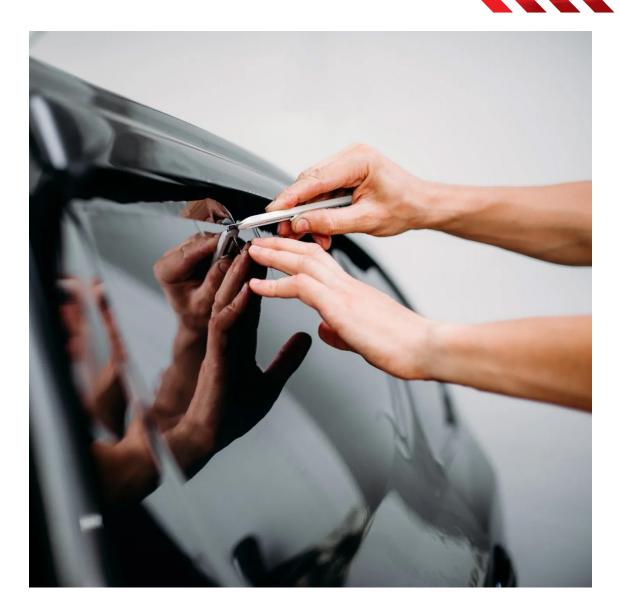

## **Tinting**

Among the wide range of paint & body shop services that we offer, tinting helps to block the sun's heat and provide you with a comfortable driving experience. We are the best when it comes to taking care of your car and providing you with the highest quality tinting services within 1 to 1.5 hours with the help of our experienced technicians.

| PREMIUM          |       | LUXURY                   |       |
|------------------|-------|--------------------------|-------|
| WARRANTY 2 YEARS |       | WARRANTY <b>10</b> YEARS |       |
| SUV              | SEDAN | SUV                      | SEDAN |
| 1.5 hrs          | 1 hr  | 1.5 hrs                  | 1 hr  |