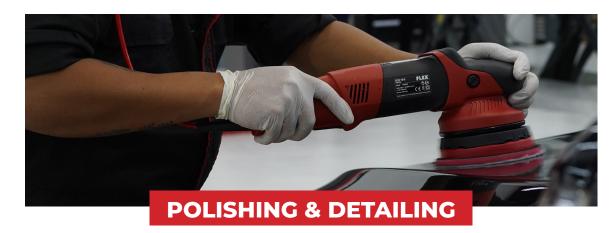

### **Polishing & Detailing**

We are the experts in providing the polishing & detailing services at the most competitive services that would help you to get back your car showroom look. With us you can restore your car look through the high standard detailing services almost within 6 to 7hrs.

| suv   | SEDAN |
|-------|-------|
| 7 hrs | 6 hrs |